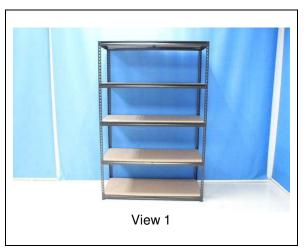

#### SAMPLE INFORMATION AND PICTURES

Weight: 30.45 kg

Overall Dimensions: 1200 mm W x 540 mm D x 1830 mm H

Other Dimensions: /

#### Sample as Received

Unless otherwise agreed in writing, this document is issued by the Company subject to its General Conditions of Service printed overleaf, available on request or accessible at <a href="http://www.sgs.com/en/Terms-and-Conditions.aspx">http://www.sgs.com/en/Terms-and-Conditions.aspx</a> and, for electronic format documents, subject to Terms and Conditions for Electronic Documents at <a href="http://www.sgs.com/en/Terms-and-Conditions/Terms-e-Document.aspx">http://www.sgs.com/en/Terms-and-Conditions/Terms-e-Document.aspx</a>. Attention is drawn to the limitation of liability, indemnification and jurisdiction issues defined therein. Any holder of this document is advised that information contained hereon reflects the Company's findings at the time of its intervention only and within the limits of Client's instructions, if any. The Company's sole responsibility is to its Client and this document does not exonerate parties to a transaction from exercising all their rights and obligations under the transaction documents. This document is unlawful and offenders may be prosecuted to the fullest extent of the law. Unless otherwise stated the results shown in this test report refer only to the sample(s) tested and such sample(s) are retained for 30 days only. Attention: To check the authenticity of testing / inspection report & certificate, please contact us at telephone:(86-755) 8307 1443, or email: CN-Doccheck@ses.com</a>