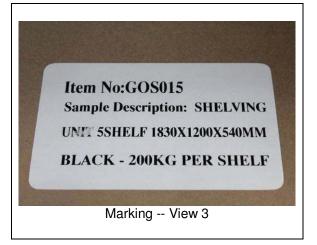

The following sample(s) was/were submitted and identified on behalf of the client as:

| Sample Description    | : SHELVING UNIT 5SHELF 1830X1200X540MM BLACK        |
|-----------------------|-----------------------------------------------------|
| SGS Ref No.           | : SDHL1705008292FT                                  |
| Style / Item No.      | : GOS015                                            |
| Buyer                 | : PINNACLE DIVERSITY PTY LD                         |
| Manufacturer          | : EASTERNDEER HARDWARE & PLASTICS (CHINA) CO., LTD. |
| Country of Origin     | : CHINA                                             |
| Sample Receiving Date | : May 03, 2017                                      |
| Test Performing Date  | : May 03, 2017 to May 25, 2017                      |

#### SAMPLE INFORMATION AND PICTURES

Weight: 30.45 kg

Overall Dimensions: 1200 mm W x 540 mm D x 1830 mm H

Other Dimensions: /